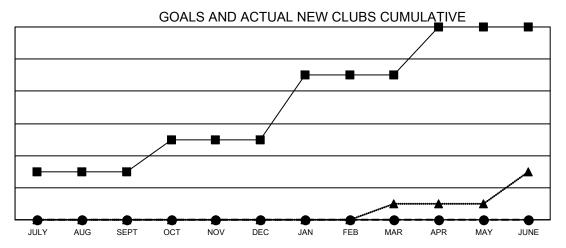

## GAT MONTHLY MEMBERSHIP PROGRESS REPORT

Multiple District 22

LOCATION: MARYLAND

Results as of: 11/30/2020

| Clubs         |               |             |               | Members               |                         |                         |                                                    |  |
|---------------|---------------|-------------|---------------|-----------------------|-------------------------|-------------------------|----------------------------------------------------|--|
|               | RESULTS FOR   | R 2020-2021 |               | RESULTS FOR 2020-2021 |                         |                         |                                                    |  |
| QUARTER       | NEW CLUB GOAL | NEW CLUBS   | DROPPED CLUBS | QUARTER MEI           | MBER GROWTH NET<br>GOAL | MEMBER GROWTH<br>ACTUAL | DROPPED<br>MEMBERS ACTUAL<br>(including transfers) |  |
| JULY/AUG/SEPT | 3             | 0           | 1             | JULY/AUG/SEPT         | 262                     | 91                      | 164                                                |  |
| OCT/NOV/DEC   | 2             | 0           | 1             | OCT/NOV/DEC           | 252                     | 60                      | 84                                                 |  |
| JAN/FEB/MAR   | 4             | 0           | 0             | JAN/FEB/MAR           | 252                     | 0                       | 0                                                  |  |
| APR/MAY/JUNE  | 3             | 0           | 0             | APR/MAY/JUNE          | 267                     | 0                       | 0                                                  |  |

- CURRENT YEAR ACTUAL NEW CLUBS

- ▲ - LAST YEAR ACTUAL NEW CLUBS