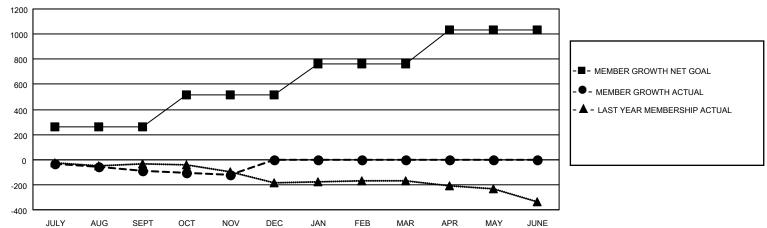

## GAT MONTHLY MEMBERSHIP PROGRESS REPORT

Multiple District 22

LOCATION: MARYLAND

Results as of: 11/30/2020

| Clubs         |               |             |               | Members               |                         |                         |                                                    |  |
|---------------|---------------|-------------|---------------|-----------------------|-------------------------|-------------------------|----------------------------------------------------|--|
|               | RESULTS FOR   | R 2020-2021 |               | RESULTS FOR 2020-2021 |                         |                         |                                                    |  |
| QUARTER       | NEW CLUB GOAL | NEW CLUBS   | DROPPED CLUBS | QUARTER MEI           | MBER GROWTH NET<br>GOAL | MEMBER GROWTH<br>ACTUAL | DROPPED<br>MEMBERS ACTUAL<br>(including transfers) |  |
| JULY/AUG/SEPT | 3             | 0           | 1             | JULY/AUG/SEPT         | 262                     | 91                      | 164                                                |  |
| OCT/NOV/DEC   | 2             | 0           | 1             | OCT/NOV/DEC           | 252                     | 60                      | 84                                                 |  |
| JAN/FEB/MAR   | 4             | 0           | 0             | JAN/FEB/MAR           | 252                     | 0                       | 0                                                  |  |
| APR/MAY/JUNE  | 3             | 0           | 0             | APR/MAY/JUNE          | 267                     | 0                       | 0                                                  |  |

## GOALS AND ACTUAL MEMBERS CUMULATIVE

| DROPPED CLUBS: 2           |     | 52 CLUBS OF 210 ADDED 1 OR MORE<br>NEW MEMBERS | GENDER DISTRIBUTION        |                |       |
|----------------------------|-----|------------------------------------------------|----------------------------|----------------|-------|
|                            |     |                                                | MALE                       | 3,992 (65.20%) |       |
|                            |     |                                                | FEMALE                     | 2,131 (34.80%) |       |
| DROPPED MEMBERS            |     |                                                |                            | ,              |       |
| DECEASED                   | 53  | CLICK HERE FOR CUMULATIVE                      | TOTAL FAMILY UNIT MEMBERS  |                | 1,182 |
| CLUB CANCELLED 0 OTHER 195 |     | MEMBERSHIP DATA                                | FAMILY MEMBERS PAYING HALF |                | 613   |
|                            |     |                                                |                            |                | 013   |
| TOTAL                      | 248 |                                                | DOLO                       |                |       |